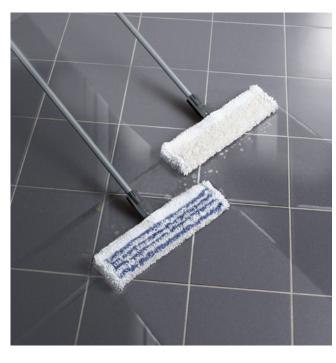

#### **Double-sided mop**

One cover – two functions. Wet mopping with the blue side and dry mopping with the white side - simply turn the holder.