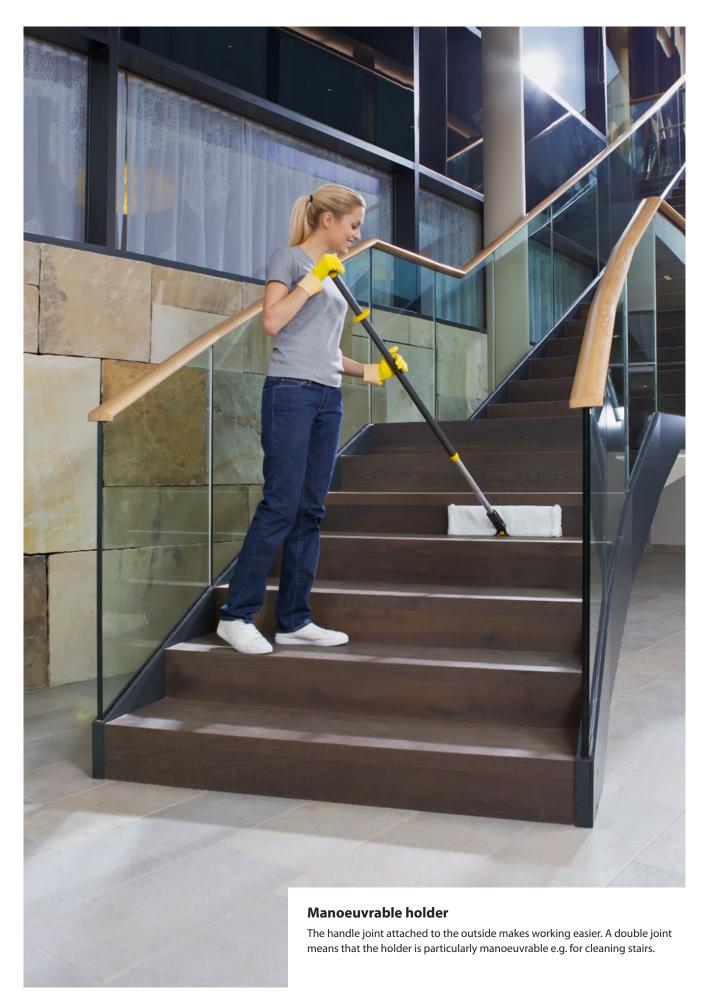

Ergonomic All work steps are carried out standing upright

Safety for daily cleaning

Wet and dry mopping in one work step

**Particularly practical** Greatest possible manoeuvrability thanks to double joint attached to the side

#### Safety for daily cleaning

Wet and dry mopping in one work step

**Particularly nifty** Greatest possible manoeuvrability thanks to double joint attached at side