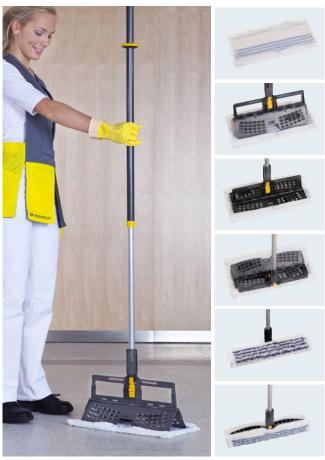

#### **Double-sided mop**

One cover – two functions. Wet mopping with the blue side and dry mopping with the white side - simply turn the holder.

#### **Ergonomical and hygienic**

Upright attachment of the covers, fast and simple in six steps. Hygienic as no contact with mop.

#### **Discard mops without bending**

By pressing the finger switch, the mop is discarded hygienically and without exertion.