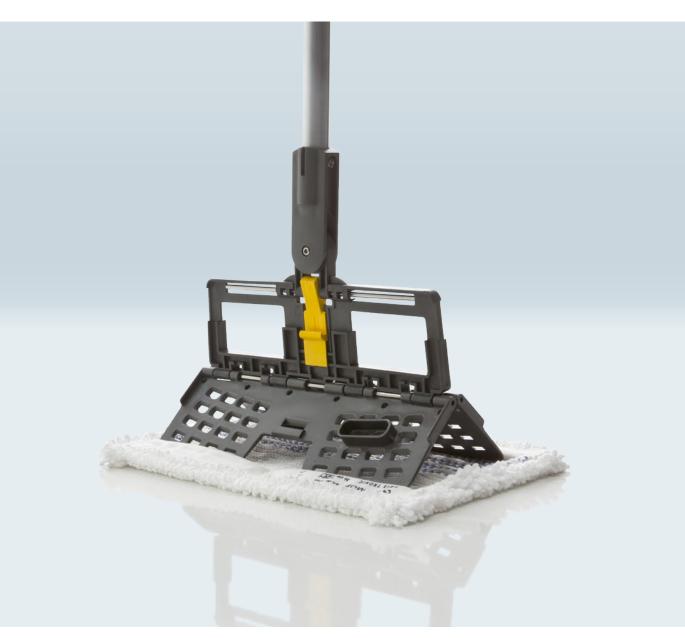

# **TWIX SYSTEM**

For small, heavily-furnished areas in particular, VERMOP has launched the double mop system with a reduced working width of 30 cm. The Twix 30 cm holder features all the advantages of the large version such as no-touch rinsing, wringing and discarding of the mop.

With Twix, floor cleaning is made easy and simple. The compact, practical holder glides over the floor and reaches easily into corners and crevices. Small and heavily-furnished areas such as shops, WC facilities or kitchenettes can be cleaned quickly and effortlessly. In combination with the wide range of covers for different types of floor, Twix 30 cm guarantees outstanding cleaning results.

#### Ideal for small heavily-furnished areas

Double mop with reduced working width of 30 cm

Best cleaning result

Clean thanks to intelligent 2-phase cleaning with one mop

Saving on time and costs With the double mop, every second mop change is cut out