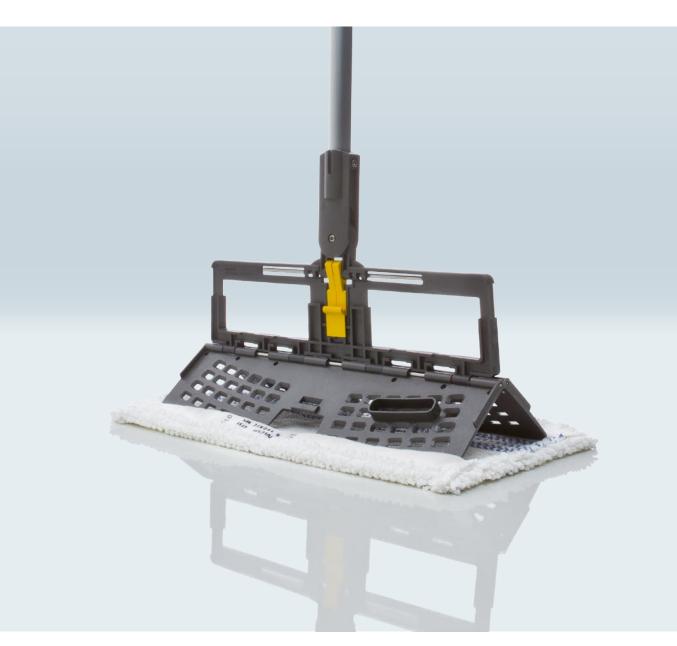

# **TWIXTER SYSTEM**

The superior concept of the Twixter cleaning system can be applied universally. It offers a functional, ecologically and ergonomically convincing and technically reliable solution for all surfaces. Cleverlydesigned right down to the last detail, Twixter optimises your work processes. With the double-sided cover, you can complete wet and dry wiping in just one operation. Every second cover change is cut out; furniture no longer has to be moved. This cuts down on ground covered in transit, on time and on washing costs.

# **AT A GLANCE**

Surface coverage 30-40 m<sup>2</sup>

Double the coverage of conventional flat mopping systems

**Best cleaning results** Clean thanks to intelligent 2-phase cleaning with one mop

Saving on time and costs With the double mop, every second mop change is cut out

Ergonomic All work steps are carried out standing upright

Safety for daily cleaning

Wet and dry mopping in one work step

**Particularly practical** Greatest possible manoeuvrability thanks to double joint attached to the side